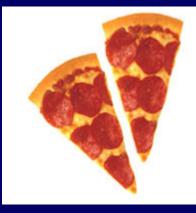

#### 20 Years Ago

**500 calories** 

Today

How many calories are in two large slices of today's pizza?

#### 20 Years Ago

**500 calories** 

Today

**Calorie Difference: 350 calories** 