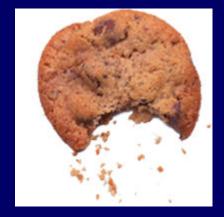

## **CHOCOLATE CHIP COOKIE**

#### 20 Years Ago

275 calories3.5 inch diameter

**Calorie Difference: 220 calories** 