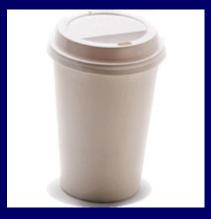

### Today

Coffee (with whole milk and sugar)

45 calories 8 ounces Mocha Coffee (with steamed whole milk and mocha syrup)

350 calories 16 ounces

**Calorie Difference: 305 calories** 