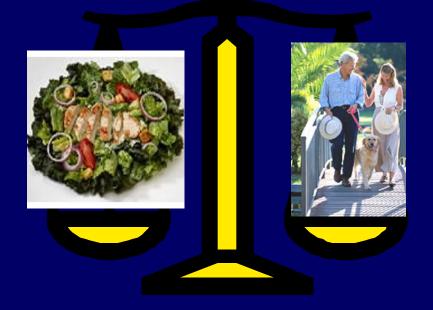

### Maintaining a Healthy Weight is a Balancing Act Calories In = Calories Out

How long will you have to walk the dog in order to burn those extra 400 calories?\*

### **Calories In = Calories Out**

If you walk the dog for 1 hour and 20 minutes, you will burn approximately 400 calories.\*