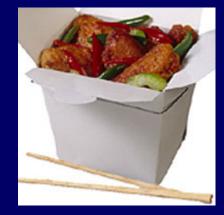

## **CHICKEN STIR FRY**

### 20 Years Ago

435 calories2 cups

#### Today

How many calories are in today's chicken stir fry?

#### 20 Years Ago

435 calories 2 cups

#### Today

865 calories 4 <sup>1</sup>/<sub>2</sub> cups

**Calorie Difference: 430 calories** 