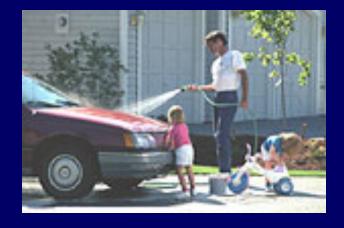

### Maintaining a Healthy Weight is a Balancing Act Calories In = Calories Out

How long will you have to wash the car to burn those extra 220 calories?\*

### **Calories In = Calories Out**

If you wash the car for 1 hour and 15 minutes you will burn approximately 220 calories.\*