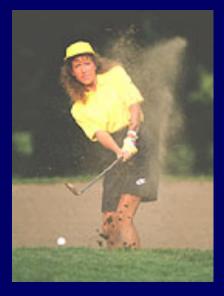

### **Calories In = Calories Out**

If you play golf (while walking and carrying your clubs) for 1 hour you will burn approximately 350 calories.\*