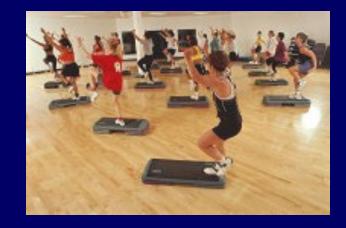

### Maintaining a Healthy Weight is a Balancing Act Calories In = Calories Out

How long will you have to do aerobic dance to burn those extra 430 calories?\*

### **Calories In = Calories Out**

If you **do aerobic dance for 1 hour and 5 minutes** you will burn approximately **430 calories.**\*