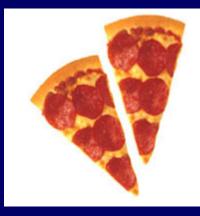

## **PEPPERONI PIZZA**

#### 20 Years Ago

**500 calories** 

Today

**Calorie Difference: 350 calories** 