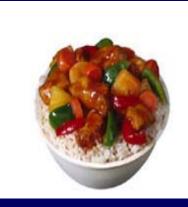

## **CHICKEN STIR FRY**

### 20 Years Ago

435 calories2 cups

#### Today

How many calories are in today's chicken stir fry?

#### 20 Years Ago

435 calories 2 cups

#### Today

865 calories 4 <sup>1</sup>/<sub>2</sub> cups

**Calorie Difference: 430 calories** 