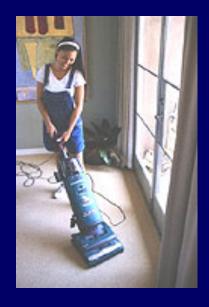

### Maintaining a Healthy Weight is a Balancing Act Calories In = Calories Out

How long will you have to vacuum in order to burn those extra 290 calories?\*

### **Calories In = Calories Out**

If you vacuum for 1 hour and 30 minutes you will burn approximately 290 calories.\*