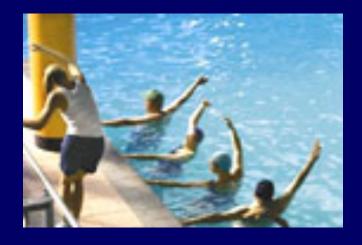

### Maintaining a Healthy Weight is a Balancing Act Calories In = Calories Out

How long will you have to do water aerobics in order to burn the extra 360 calories?\*

### **Calories In = Calories Out**

If you **do water aerobics for 1 hour and 15 minutes** you will burn approximately **360 calories.**\*