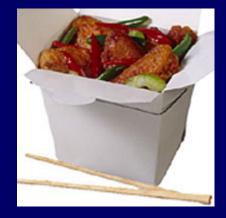

## **CHICKEN STIR FRY**

### 20 Years Ago

435 calories2 cups

#### Today

How many calories are in today's chicken stir fry?

#### 20 Years Ago

435 calories 2 cups

#### Today

865 calories 4 <sup>1</sup>/<sub>2</sub> cups

**Calorie Difference: 430 calories** 