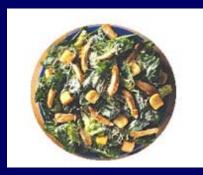

## **CHICKEN CAESAR SALAD**

#### 20 Years Ago

### Today

390 calories 1 <sup>1</sup>/<sub>2</sub> cups

**790 calories 3** <sup>1</sup>/<sub>2</sub> **cups** 

**Calorie Difference: 400 calories** 