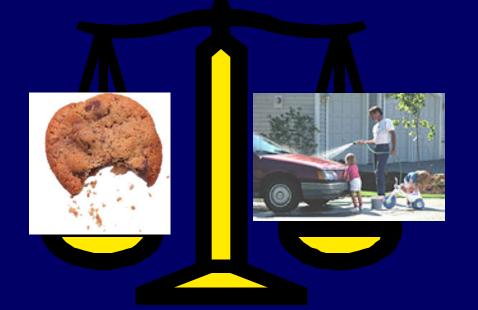

## **CHOCOLATE CHIP COOKIE**

#### 20 Years Ago

275 calories3.5 inch diameter

**Calorie Difference: 220 calories** 

### Maintaining a Healthy Weight is a Balancing Act Calories In = Calories Out

How long will you have to wash the car to burn those extra 220 calories?\*