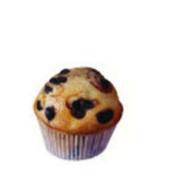

## MUFFIN

### 20 Years Ago

210 calories 1.5 ounces Today

500 calories 4 ounces

**Calorie Difference: 290 calories** 