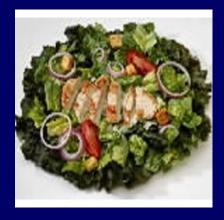

## **CHICKEN CAESAR SALAD**

#### 20 Years Ago

390 calories 1 <sup>1</sup>/<sub>2</sub> cups Today

How many calories are in today's chicken Caesar salad?

#### 20 Years Ago

### Today

390 calories 1 <sup>1</sup>/<sub>2</sub> cups

**790 calories 3** <sup>1</sup>/<sub>2</sub> **cups** 

**Calorie Difference: 400 calories** 