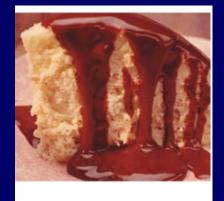

## CHEESECAKE

#### 20 Years Ago

260 calories3 ounces

#### Today

How many calories are in today's large portion of cheesecake?

#### 20 Years Ago

260 calories 3 ounces

#### Today

640 calories 7 ounces

**Calorie Difference: 380 calories** 

### Maintaining a Healthy Weight is a Balancing Act Calories In = Calories Out

How long will you have to play tennis in order to burn those extra 380 calories?\*

### **Calories In = Calories Out**

If you **play tennis for 55 minutes** you will burn approximately **380 calories.**\*