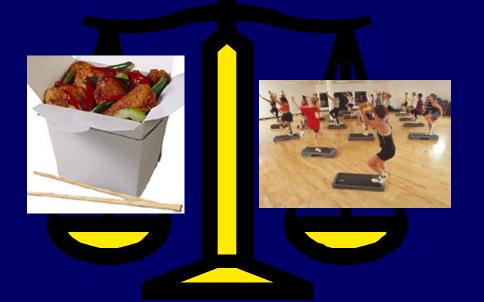

### Maintaining a Healthy Weight is a Balancing Act Calories In = Calories Out

How long will you have to do aerobic dance to burn those extra 430 calories?\*

### **Calories In = Calories Out**

If you **do aerobic dance for 1 hour and 5 minutes** you will burn approximately **430 calories.**\*