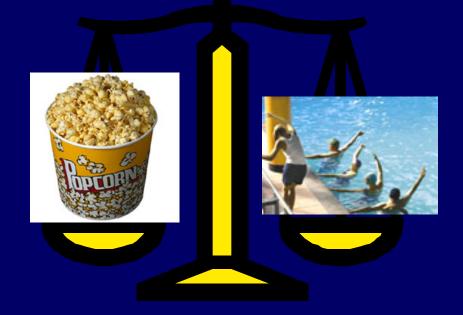

### POPCORN

#### 20 Years Ago

270 calories 5 cups Today

## POPCORN

20 Years Ago

270 calories 5 cups Today

630 calories 11 cups

**Calorie Difference: 360 calories** 

### Maintaining a Healthy Weight is a Balancing Act Calories In = Calories Out

How long will you have to do water aerobics in order to burn the extra 360 calories?\*