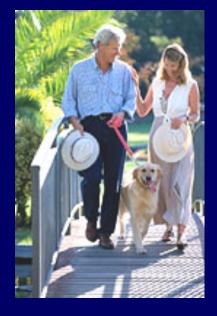

### Maintaining a Healthy Weight is a Balancing Act Calories In = Calories Out

How long will you have to walk the dog in order to burn those extra 400 calories?\*

### **Calories In = Calories Out**

If you walk the dog for 1 hour and 20 minutes, you will burn approximately 400 calories.\*