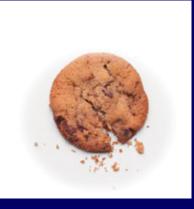

## **CHOCOLATE CHIP COOKIE**

#### 20 Years Ago

#### Today

**55** calories 1.5 inch diameter

How many calories are in today's large cookie?