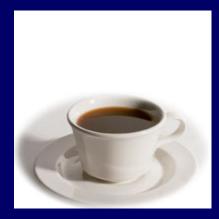

## COFFEE

#### 20 Years Ago

### Today

Coffee (with whole milk and sugar)

45 calories 8 ounces Mocha Coffee (with steamed whole milk and mocha syrup)

350 calories 16 ounces

**Calorie Difference: 305 calories** 