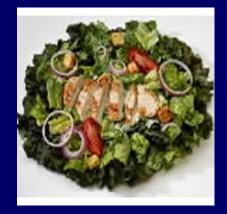

## **CHICKEN CAESAR SALAD**

#### 20 Years Ago

### Today

390 calories 1 <sup>1</sup>/<sub>2</sub> cups

**790 calories 3** <sup>1</sup>/<sub>2</sub> **cups** 

**Calorie Difference: 400 calories** 