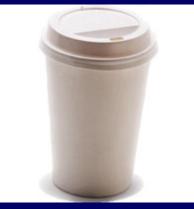

#### Today

Coffee (with whole milk and sugar)

45 calories 8 ounces Mocha Coffee (with steamed whole milk and mocha syrup)

### Today

Coffee (with whole milk and sugar)

45 calories 8 ounces Mocha Coffee (with steamed whole milk and mocha syrup)

350 calories 16 ounces

**Calorie Difference: 305 calories** 