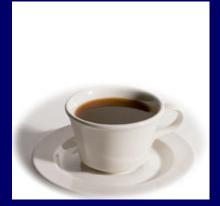

## COFFEE

20 Years Ago

#### Today

Coffee (with whole milk and sugar)

45 calories 8 ounces Mocha Coffee (with steamed whole milk and mocha syrup)