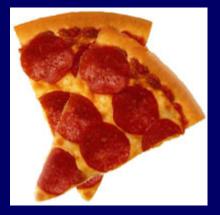

#### 20 Years Ago

**500 calories** 

Today

**Calorie Difference: 350 calories** 