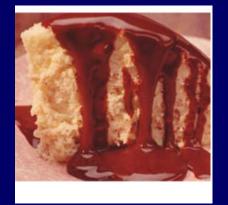

## CHEESECAKE

#### 20 Years Ago

260 calories3 ounces

#### Today

How many calories are in today's large portion of cheesecake?

#### 20 Years Ago

260 calories 3 ounces

#### Today

640 calories 7 ounces

**Calorie Difference: 380 calories** 

### Maintaining a Healthy Weight is a Balancing Act Calories In = Calories Out

How long will you have to play tennis in order to burn those extra 380 calories?\*

### **Calories In = Calories Out**

If you **play tennis for 55 minutes** you will burn approximately **380 calories.**\*