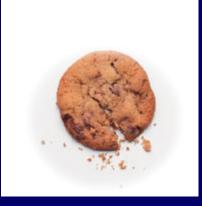

## **CHOCOLATE CHIP COOKIE**

#### Today

**55** calories 1.5 inch diameter

How many calories are in today's large cookie?