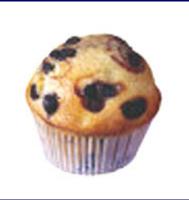

## MUFFIN

#### 20 Years Ago

210 calories1.5 ounces

Today

How many calories are in today's muffin?