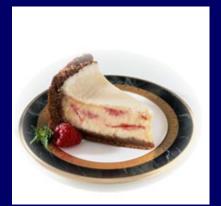

## CHEESECAKE

#### 20 Years Ago

260 calories3 ounces

#### Today

How many calories are in today's large portion of cheesecake?

#### 20 Years Ago

260 calories 3 ounces

#### Today

640 calories 7 ounces

**Calorie Difference: 380 calories** 