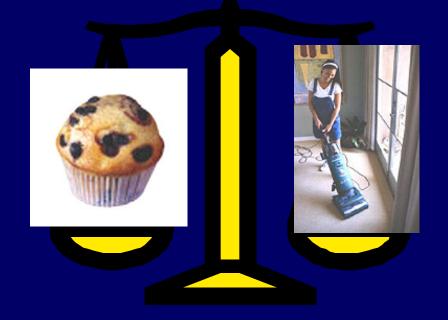

### Maintaining a Healthy Weight is a Balancing Act Calories In = Calories Out

How long will you have to vacuum in order to burn those extra 290 calories?\*

### **Calories In = Calories Out**

If you vacuum for 1 hour and 30 minutes you will burn approximately 290 calories.\*