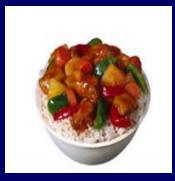

## **CHICKEN STIR FRY**

### 20 Years Ago

435 calories2 cups

#### Today

How many calories are in today's chicken stir fry?

#### 20 Years Ago

435 calories 2 cups

#### Today

865 calories 4 <sup>1</sup>/<sub>2</sub> cups

**Calorie Difference: 430 calories** 