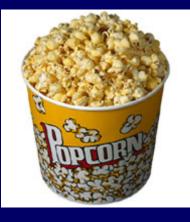

## POPCORN

20 Years Ago

270 calories 5 cups Today

630 calories 11 cups

**Calorie Difference: 360 calories** 