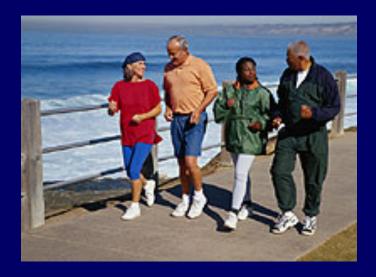

### Maintaining a Healthy Weight is a Balancing Act Calories In = Calories Out

How long will you have to walk in order to burn those extra 305 calories?\*

### **Calories In = Calories Out**

If you walk 1 hour and 20 minutes, you will burn approximately 305 calories.\*